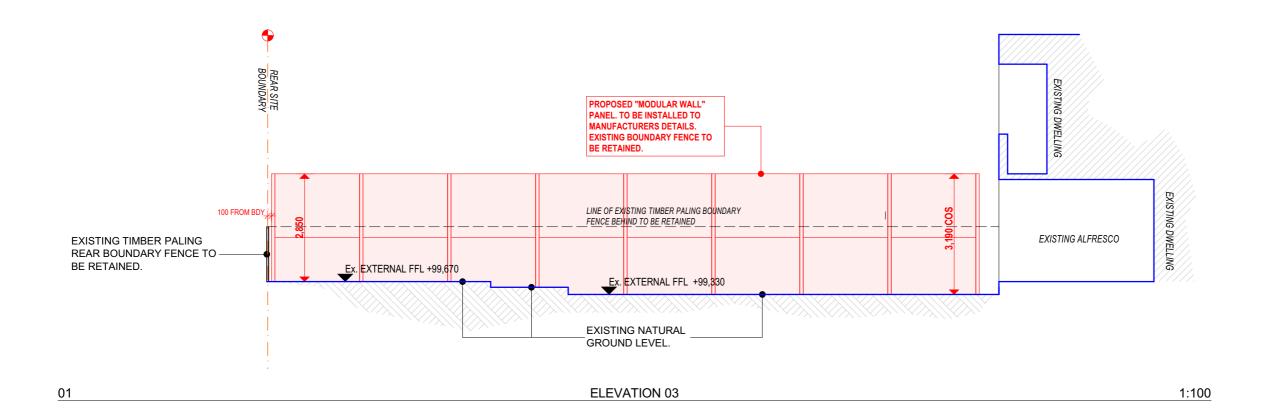

## **FENCE SPECIFICATION**

MANUFACTURER: MODULAR WALL FENCE TYPE: SLIMWALL CLASSIC

FENCE COLOUR: POSTS - APO GREY, PANELS - VIVID WHITE

HEIGHT: 3M APPROX. (REFER TO ELEVATIONS)

| CHECK ALL DIMENSIONS ON SITE. REFER ANY DISCREPANCIES TO THE ARCHITECT BEFORE PROCEEDING WITH THE WORK. For explanation of | em types refer to specification & finishes/colour schedule |                               | DATE.<br>25-01-22 | CHECKED | . REVISION    | DESCRIPTION  ISSUE FOR DEVELOPMENT APPLIC | ATION       |            | DATE. CHECK | ED. REVISIO | ON DESCRIPTION |         |                                                                  |
|----------------------------------------------------------------------------------------------------------------------------|------------------------------------------------------------|-------------------------------|-------------------|---------|---------------|-------------------------------------------|-------------|------------|-------------|-------------|----------------|---------|------------------------------------------------------------------|
| MR & MRS NAMEH SALAMEH                                                                                                     | PROJECT ADDRESS  NO. 49A LAUMA AVENUE GREENACRE, NSW, 2190 | PROPOSED ELEVATIONS - SHEET 2 | NORTH             |         | $\rightarrow$ | AS SHOWN @ A3                             | DRAWN AR    | CHECKED AR | 10/12/2     | 21          | DESIGNER       |         | ON GROUP PTY LTD<br>BUILDING DESIGN<br>COMMERCIAL<br>RESIDENTIAL |
| PROPOSED BOUNDARY FENCING TO REAR OF EXISTING SITE 49A LAUMA AVENUE GREENACRE NSW 2190                                     | LOT 2<br>DP 1225616                                        |                               |                   |         |               | PROJECT NO. <b>21016</b>                  | DRAWING NO. | REVISION A |             |             |                | +61 0 4 | RETAIL<br>7 145 417 929 abn<br>0 403 034 722 m<br>group.com.au e |