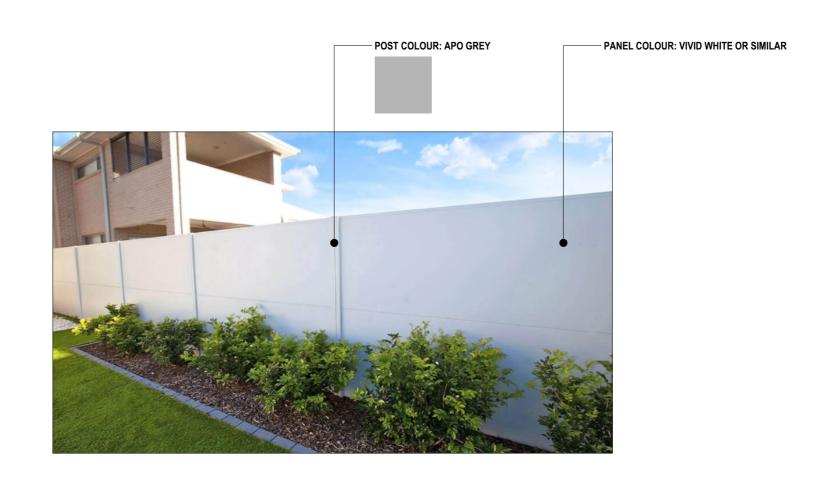

## **FENCE SPECIFICATION**

MANUFACTURER: MODULAR WALL FENCE TYPE: SLIMWALL CLASSIC

FENCE COLOUR: POSTS - APO GREY, PANELS - VIVID WHITE

HEIGHT: 3M APPROX. (REFER TO ELEVATIONS)

| CHECK ALL DIMENSIONS ON SITE. REFER ANY DISCREPANCIES TO THE ARCHITECT BEFORE PROCEEDING WITH THE WORK. For explanation of | em types refer to specification & finishes/colour schedule |                               | DATE.<br>25-01-22 | CHECKED | . REVISION    | DESCRIPTION  ISSUE FOR DEVELOPMENT APPLIC | ATION       |            | DATE. CHECK | ED. REVISIO | ON DESCRIPTION |         |                                                                  |
|----------------------------------------------------------------------------------------------------------------------------|------------------------------------------------------------|-------------------------------|-------------------|---------|---------------|-------------------------------------------|-------------|------------|-------------|-------------|----------------|---------|------------------------------------------------------------------|
| MR & MRS NAMEH SALAMEH                                                                                                     | PROJECT ADDRESS  NO. 49A LAUMA AVENUE GREENACRE, NSW, 2190 | PROPOSED ELEVATIONS - SHEET 2 | NORTH             |         | $\rightarrow$ | AS SHOWN @ A3                             | DRAWN AR    | CHECKED AR | 10/12/2     | 21          | DESIGNER       |         | ON GROUP PTY LTD<br>BUILDING DESIGN<br>COMMERCIAL<br>RESIDENTIAL |
| PROPOSED BOUNDARY FENCING TO REAR OF EXISTING SITE 49A LAUMA AVENUE GREENACRE NSW 2190                                     | LOT 2<br>DP 1225616                                        |                               |                   |         |               | PROJECT NO. <b>21016</b>                  | DRAWING NO. | REVISION A |             |             |                | +61 0 4 | RETAIL<br>7 145 417 929 abn<br>0 403 034 722 m<br>group.com.au e |