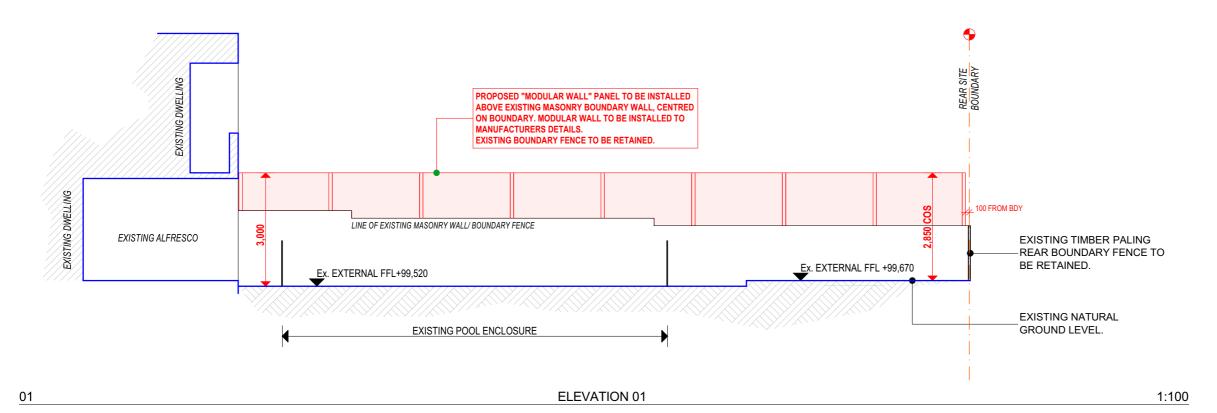

## **FENCE SPECIFICATION**

MANUFACTURER: MODULAR WALL FENCE TYPE: SLIMWALL CLASSIC

FENCE COLOUR: POSTS - APO GREY, PANELS - VIVID WHITE

HEIGHT: 3M APPROX. (REFER TO ELEVATIONS)

| CHECK ALL DIMENSIONS ON SITE. REFER ANY DISCREPANCIES TO THE ARCHITECT BEFORE PROCEEDING WITH THE WORK. For explanation of | em types refer to specification & finishes/colour schedule |                               | DATE.<br>25-01-22 | CHECKED | . REVISION    | DESCRIPTION  ISSUE FOR DEVELOPMENT APPLIC | ATION       |            | DATE. CHECK | ED. REVISIO | ON DESCRIPTION |         |                                                                  |
|----------------------------------------------------------------------------------------------------------------------------|------------------------------------------------------------|-------------------------------|-------------------|---------|---------------|-------------------------------------------|-------------|------------|-------------|-------------|----------------|---------|------------------------------------------------------------------|
| MR & MRS NAMEH SALAMEH                                                                                                     | PROJECT ADDRESS  NO. 49A LAUMA AVENUE GREENACRE, NSW, 2190 | PROPOSED ELEVATIONS - SHEET 2 | NORTH             |         | $\rightarrow$ | AS SHOWN @ A3                             | DRAWN AR    | CHECKED AR | 10/12/2     | 21          | DESIGNER       |         | ON GROUP PTY LTD<br>BUILDING DESIGN<br>COMMERCIAL<br>RESIDENTIAL |
| PROPOSED BOUNDARY FENCING TO REAR OF EXISTING SITE 49A LAUMA AVENUE GREENACRE NSW 2190                                     | LOT 2<br>DP 1225616                                        |                               |                   |         |               | PROJECT NO. <b>21016</b>                  | DRAWING NO. | REVISION A |             |             |                | +61 0 4 | RETAIL<br>7 145 417 929 abn<br>0 403 034 722 m<br>group.com.au e |