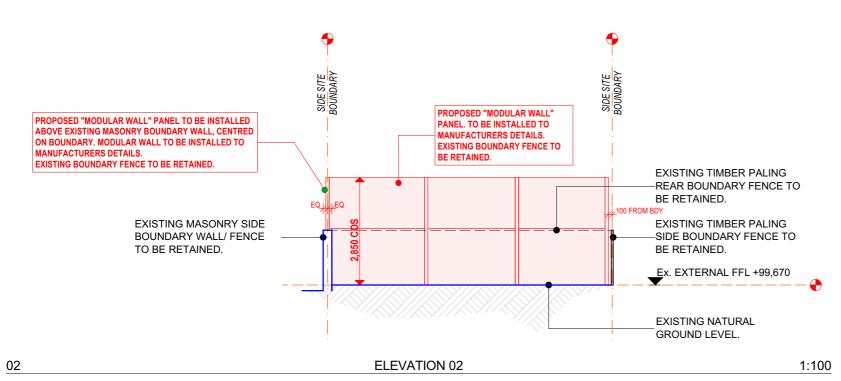

## **FENCE SPECIFICATION**

MANUFACTURER: MODULAR WALL FENCE TYPE: SLIMWALL CLASSIC

FENCE COLOUR: POSTS - APO GREY, PANELS - VIVID WHITE

HEIGHT: 3M APPROX. (REFER TO ELEVATIONS)

| CHECK ALL DIMENSIONS ON SITE. REFER ANY DISCREPANCIES TO THE ARCHITECT BEFORE PROCEEDING WITH THE WORK. For explanation of | em types refer to specification & finishes/colour schedule |                               | DATE.<br>25-01-22 | CHECKED | . REVISION    | DESCRIPTION  ISSUE FOR DEVELOPMENT APPLIC | ATION       |            | DATE. CHECK | ED. REVISIO | ON DESCRIPTION |         |                                                                  |
|----------------------------------------------------------------------------------------------------------------------------|------------------------------------------------------------|-------------------------------|-------------------|---------|---------------|-------------------------------------------|-------------|------------|-------------|-------------|----------------|---------|------------------------------------------------------------------|
| MR & MRS NAMEH SALAMEH                                                                                                     | PROJECT ADDRESS  NO. 49A LAUMA AVENUE GREENACRE, NSW, 2190 | PROPOSED ELEVATIONS - SHEET 2 | NORTH             |         | $\rightarrow$ | AS SHOWN @ A3                             | DRAWN AR    | CHECKED AR | 10/12/2     | 21          | DESIGNER       |         | ON GROUP PTY LTD<br>BUILDING DESIGN<br>COMMERCIAL<br>RESIDENTIAL |
| PROPOSED BOUNDARY FENCING TO REAR OF EXISTING SITE 49A LAUMA AVENUE GREENACRE NSW 2190                                     | LOT 2<br>DP 1225616                                        |                               |                   |         |               | PROJECT NO. <b>21016</b>                  | DRAWING NO. | REVISION A |             |             |                | +61 0 4 | RETAIL<br>7 145 417 929 abn<br>0 403 034 722 m<br>group.com.au e |